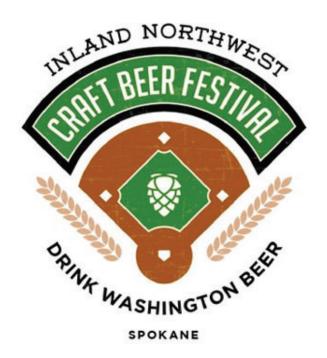

## Get Ready For The Inland Nw Craft Beer Festival In Spokane

August 13, 2019 Washington Beer Blog By: Kendall Jones

Eastsiders, this one is in your back yard. Westsiders, mark your calendars and make your reservations. This event offers a lot of beer from breweries that rarely, or never, make to the west side of the mountains.

The Inland NW Craft Beer Festival, produced by the Washington Beer Commission, serves up over 150 beers from 40 of Washington's breweries on September 20th and 21st at Avista Stadium in Spokane. The event, now in its 10th year overall, celebrates its 6th year at Avista Stadium, home of the Spokane Indians minor league baseball team.